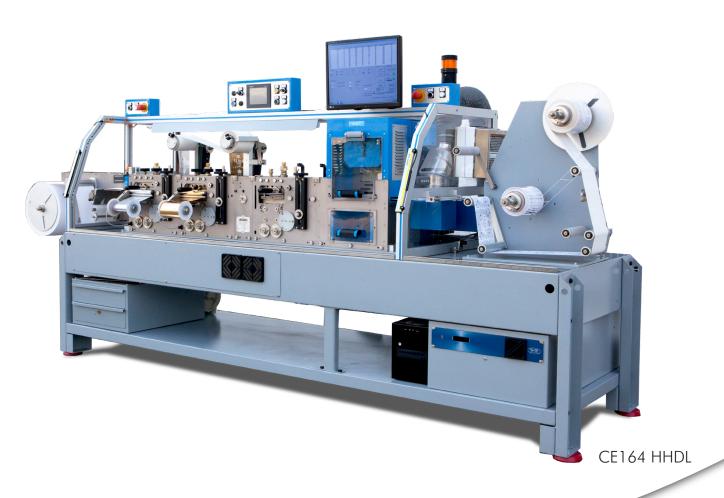

## **CE160 SERIES**

The CE160 series is equipped with the most advanced technologies that make it versatile and efficient.

These machines stand out for their compact line and for the possibility to be configured in different ways according to the production needs, combining up to four hot stamping, embossing, flat bed die-cutting and laser converting units as well as a guillotine at the output.

The various configurations allow to process a wide range of materials such as: self-adhesive papers and films for labels, cardboards and plastic for hang tags, business cards and also satin ribbons.

These machines can fulfil many applications in a single cycle: hot stamping, engraving, overprinting, holograms application, embossing, punching, flat bed die-cutting and Laser converting as well as full cutting, kiss-cutting, perforation, etching, engraving and numbering.