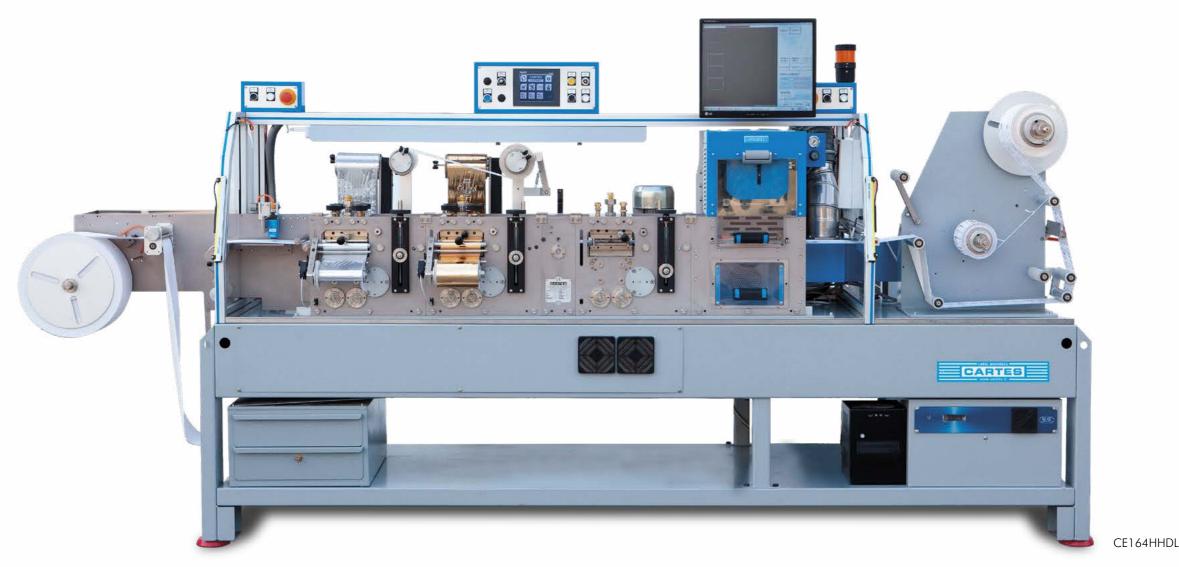

|   | Basic configurations                  |     | Accessories on request                      |     |                                |
|---|---------------------------------------|-----|---------------------------------------------|-----|--------------------------------|
| 1 | Input motorized unwinder              | PUN | Punching unit for hang tags                 | GTL | Pressure slitting system       |
| 2 | Suction vacuum brake                  | TFL | Longitudinal foil feeding system            | GTE | Cutting unit                   |
| 3 | Overprinting photocell                | FO  | Photocell for hologram application          | IMP | Stacker                        |
| 4 | Hot stamping unit                     | EB  | Double box for embossing                    | DES | Antistatic device              |
| 5 | Flat bed die-cutting & embossing unit | DR  | Double heating for reverse printing         | GMA | Kiss-cutting unit              |
| 6 | LASER die-cutting unit                | LU  | Lamination unit                             | GTR | Output scissor slitting system |
| 7 | Touch screen control panel            | DE  | Depastillage device - Cut off window system |     |                                |
| 8 | Motorized rewinder                    | MB  | Magnetic box for dies                       |     |                                |