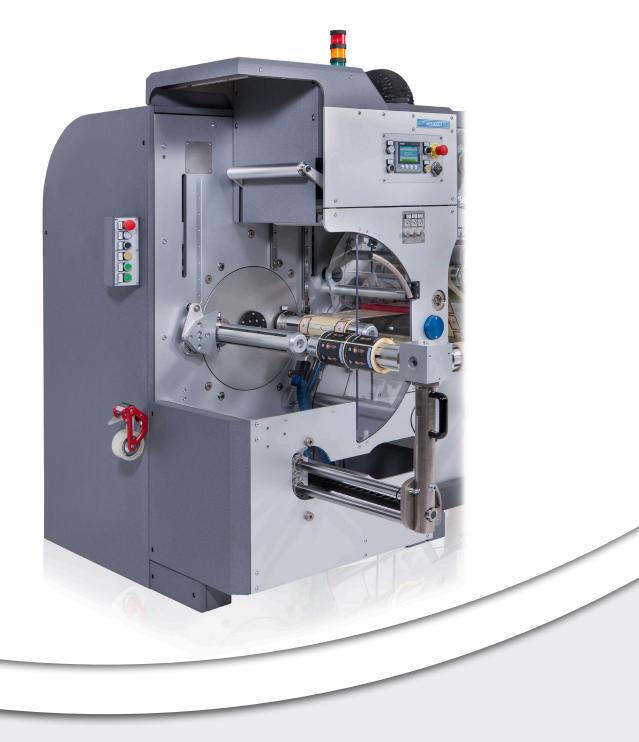

## **ATR 360 Turret Rewinders**

CARTES range of ATR360 Turret rewinders is "the state of the art" in the rewinding and reel change-over automation.

They have been developed tailored as integrated solution for the new CARTES GT360 and **GEMINI** series of machines, or in-line for existing CARTES' machines or third party printing presses or converting machines.

CARTES ATR360 turret range gives you outstanding results in terms of accurate tension control, possibility to handle a wide range of substrates, quick job changeover and higher productivity.

## General **Compact design** features

Fully automated 2 spindles turret with range of shaft sizes Choice of core gluing (Nordson hot melt automatic gluing) Advanced tension control for avoiding scratches or slippage Non-stop production due to automatic cross web-cutting Choice of automatic reel extraction system Label/length counting Left to right or right to left hadle