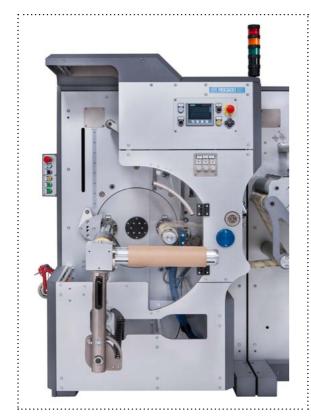

## **ATR 360 Turret Rewinders**

CARTES range of ATR360 Turret rewinders is "the state of the art" in the rewinding and reel change-over automation.

They have been developed tailored as integrated solution for the new CARTES GT360 and **GEMINI** series of machines, or in-line for existing CARTES' machines or third party printing presses or converting machines.

CARTES ATR360 turret range gives you outstanding results in terms of accurate tension control, possibility to handle a wide range of substrates, quick job changeover and higher productivity.

## General **Compact design** features

Fully automated 2 spindles turret with range of shaft sizes Choice of core gluing (Nordson hot melt automatic gluing) Advanced tension control for avoiding scratches or slippage Non-stop production due to automatic cross web-cutting Choice of automatic reel extraction system Label/length counting Left to right or right to left hadle