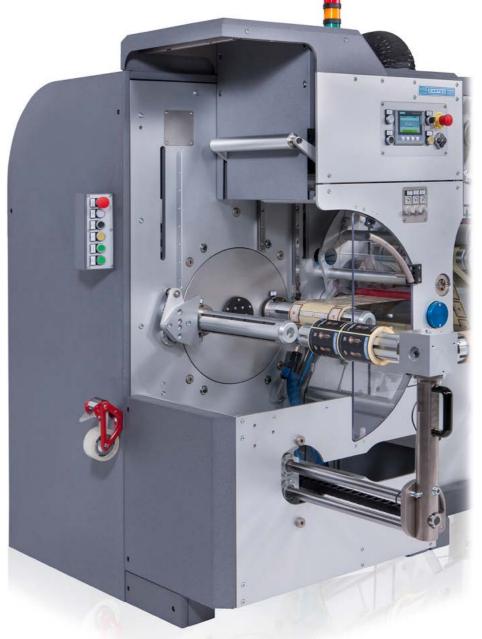

## **ATR 360 Turret Rewinders**

CARTES range of ATR360 Turret rewinders is "the state of the art" in the rewinding and reel change-over automation.

They have been developed tailored as integrated solution for the new CARTES GT360 and **GEMINI** series of machines, or in-line for existing CARTES' machines or third party printing presses or converting machines.

CARTES ATR360 turret range gives you outstanding results in terms of accurate tension control, possibility to handle a wide range of substrates, quick job changeover and higher productivity.

## General **Compact design** features

Fully automated 2 spindles turret with range of shaft sizes Choice of core gluing (Nordson hot melt automatic gluing) Advanced tension control for avoiding scratches or slippage Non-stop production due to automatic cross web-cutting Choice of automatic reel extraction system Label/length counting Left to right or right to left hadle