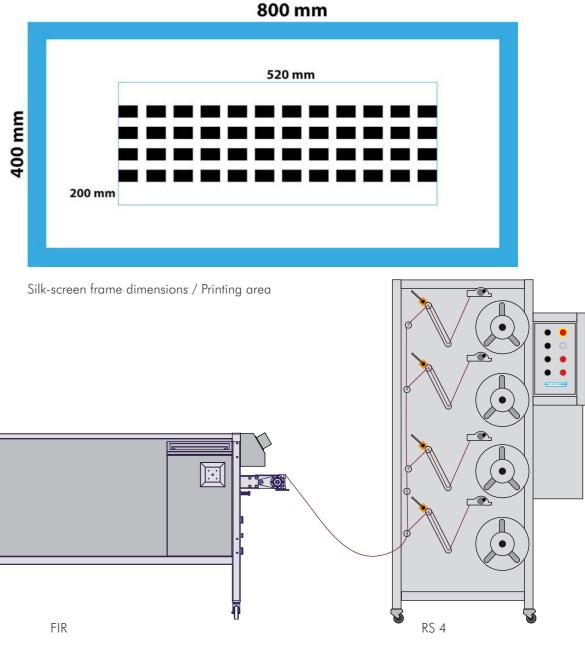

#### Accessories

FIR IR drying oven with ribbon double transit device

- **RS 1.** Rewinder complete with vacuum brake and 1 rewinding shaft
- RS 2. Rewinder complete with vacuum brake and 2 rewinding shafts
- RS 4. Rewinder complete with vacuum brake and 4 rewinding shafts

### Configuration

- 4 unwinding shafts at the input;
- Set composed of 4 photocells; •
- 1 printing frame support of 800 x 400 mm (31 1/2 x 15 • 3/4) in, other dimensions are available on request.
- The frame size is suitable either for small and big printing formats;
- Web feeding made by conveyor belt, solvent and acid • resistant, operated by stepper motor;
- The printing unit can lift up for a fast cleaning; •
- Printing length adjustable by keyboard;
- Touch screen control panel; •
- Squeegee and spatula position adjustable both crosswise and in height by means of micrometric thread screws;
- The spatula/squeegee unit can lift up independently from • the printing unit;
- Spatula stroke adjustable by servo motor according to the ٠ printing length (max. 800 mm - 31 1/2 in);
- Adjustable material output speed.

#### Maximum number of ribbons to be printed: 4

Printing frame external dimensions: (800 x 400) mm - (31 1/2 x 15 3/4) **Printing area:** (520 x 200) mm - (20 15/32 x 7 7/8) in

Productivity: up to 1,000 cycles / hour