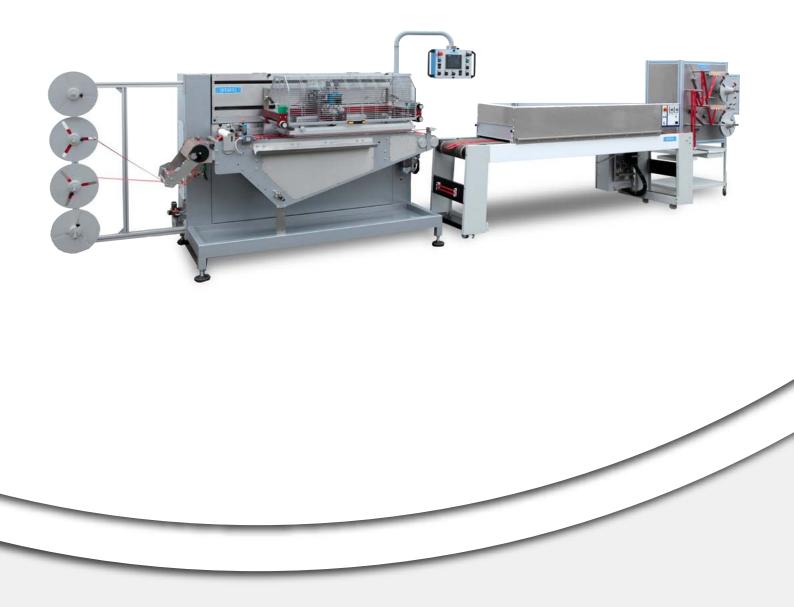

#### **Features**

The machine SN161 is specifically designed to perform high quality silk screen printing on flexible materials in roll such as ribbons and narrow fabrics with all kind of IR silk screen inks. The preparation of new jobs is easy and fast and makes this machine suitable to fulfil short and long runs.

The reliability of the materials used to build this machine and the quality of the electronic components allows to work at the highest speed with every kind of silk screen inks, even puffed.

The frame is positioned lengthwise in order to gain speed during the forth movement of the ribbon which comes out from the printing area while the spatula returns to its original position. At the output, an IR oven allows to perfectly dry any kind of printing.

### Configuration

- 4 unwinding shafts at the input;
- Set composed of 4 photocells; •
- 1 printing frame support of 800 x 400 mm (31 1/2 x 15 • 3/4) in, other dimensions are available on request.
- The frame size is suitable either for small and big printing formats;
- Web feeding made by conveyor belt, solvent and acid • resistant, operated by stepper motor;
- The printing unit can lift up for a fast cleaning; •
- Printing length adjustable by keyboard;
- Touch screen control panel; •
- Squeegee and spatula position adjustable both crosswise and in height by means of micrometric thread screws;
- The spatula/squeegee unit can lift up independently from • the printing unit;
- Spatula stroke adjustable by servo motor according to the ٠ printing length (max. 800 mm - 31 1/2 in);
- Adjustable material output speed.