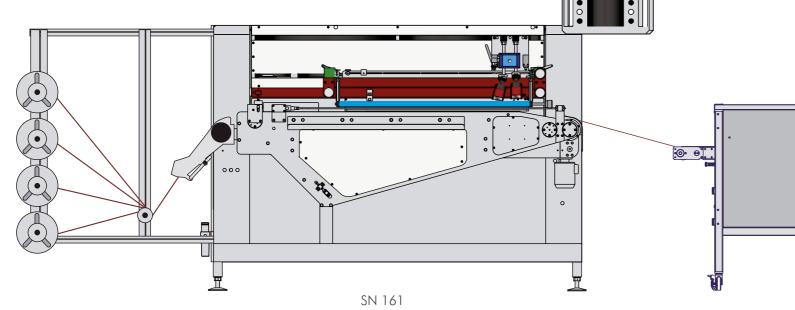

# SN 161

Silk-screen printing and overprinting machine for ribbons

#### **Features**

The machine SN161 is specifically designed to perform high quality silk screen printing on flexible materials in roll such as ribbons and narrow fabrics with all kind of IR silk screen inks. The preparation of new jobs is easy and fast and makes this machine suitable to fulfil short and long runs.

The reliability of the materials used to build this machine and the quality of the electronic components allows to work at the highest speed with every kind of silk screen inks, even puffed.

The frame is positioned lengthwise in order to gain speed during the forth movement of the ribbon which comes out from the printing area while the spatula returns to its original position. At the output, an IR oven allows to perfectly dry any kind of printing.