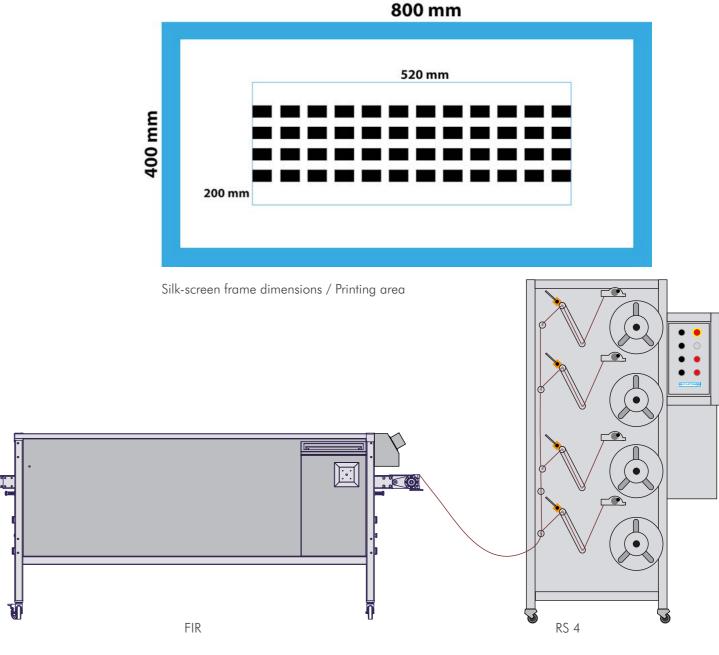

#### Accessories

FIR IR drying oven with ribbon double transit device

- **RS 1.** Rewinder complete with vacuum brake and 1 rewinding shaft
- RS 2. Rewinder complete with vacuum brake and 2 rewinding shafts
- RS 4. Rewinder complete with vacuum brake and 4 rewinding shafts

### Configuration

- 4 unwinding shafts at the input;
- Set composed of 4 photocells; •
- 1 printing frame support of 800 x 400 mm (31 1/2 x 15 • 3/4) in, other dimensions are available on request.
- The frame size is suitable either for small and big printing formats;
- Web feeding made by conveyor belt, solvent and acid • resistant, operated by stepper motor;
- The printing unit can lift up for a fast cleaning; •
- Printing length adjustable by keyboard;
- Touch screen control panel; •
- Squeegee and spatula position adjustable both crosswise and in height by means of micrometric thread screws;
- The spatula/squeegee unit can lift up independently from • the printing unit;
- Spatula stroke adjustable by servo motor according to the ٠ printing length (max. 800 mm - 31 1/2 in);
- Adjustable material output speed.

#### Maximum number of ribbons to be printed: 4

Printing frame external dimensions: (800 x 400) mm - (31 1/2 x 15 3/4) **Printing area:** (520 x 200) mm - (20 15/32 x 7 7/8) in

Productivity: up to 1,000 cycles / hour