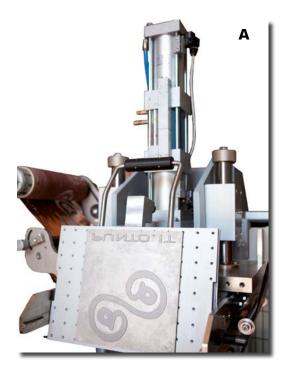

## Cliché holder box (rif. Picture a)

The holder can be tipped up to allow the installation of the cliché with no need to completely remove it from the machine.

The operator can, therefore, safely and quickly replace the cliché directly on the machine.