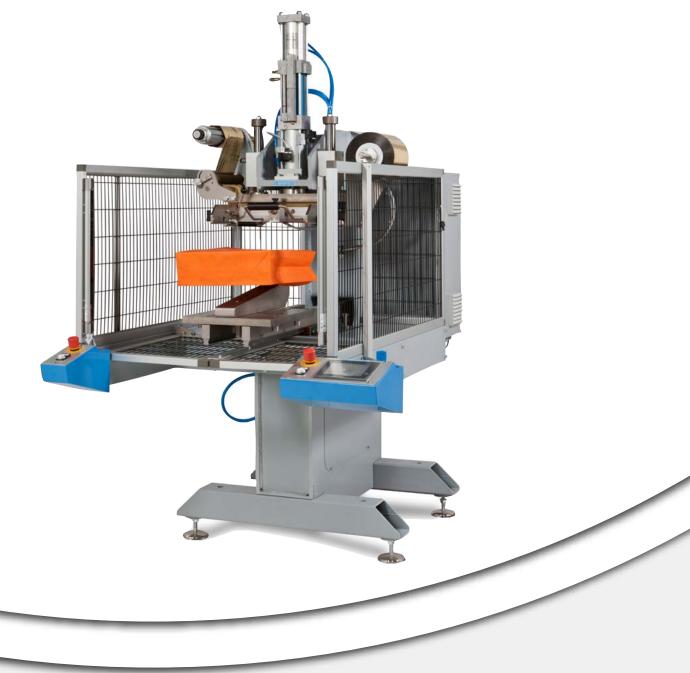

**PS 35** Automatic hot stamping oleo-pneumatic press for shoppers and sheets

#### Automatic oleo-pneumatic press for the hot stamping of shoppers and sheets

Sturdy and precise steel press, built with the most advanced mechanical and electonic components to allow the maximum productivity with low production costs. This press features for its high versatility, quiteness and safet.

### Printing system

The printing system is made by an oleo-pneumatic actuator that works thanks to the application of two techniques:

the speed of the pneumatic movement and the force of the hydraulic system. These credentials allow to obtain the highest productivity, working speed, pressure and quiteness during all the jobs. It is possible to hot stamp on every kind of materials thanks to the adjustable 3,000 kg (6613 Lb) pressure.

#### Automatic sliding surface

The automatic sliding tray ease the introduction of the shoppers. All the functions that can be selected by the keyboard.

#### Touch screen control panel

By the touch screen it is possible to select and adjust all the parameters of the job such as temperature, foil step length and contact time.

#### Foil pulling

The foil pulling is electronically crontrolled by a stepper motor. The unwinder is suitable for bobbins of foil up to 250 mm (9.5 in) of external diameter.