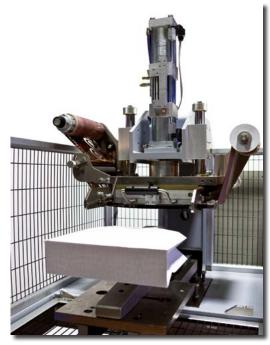

# Accessories

Photocell for hologram application

Magnetic box dimensions (350 x 250) mm - (13.8 x 9.5) in (rif. picture B) Removable counter-pressure plates in various dimensions to print in different formats (rif. picture C)