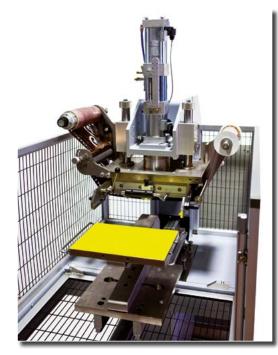

# Accessories

Photocell for hologram application

Magnetic box dimensions (350 x 250) mm - (13.8 x 9.5) in (rif. picture B) Removable counter-pressure plates in various dimensions to print in different formats (rif. picture C)