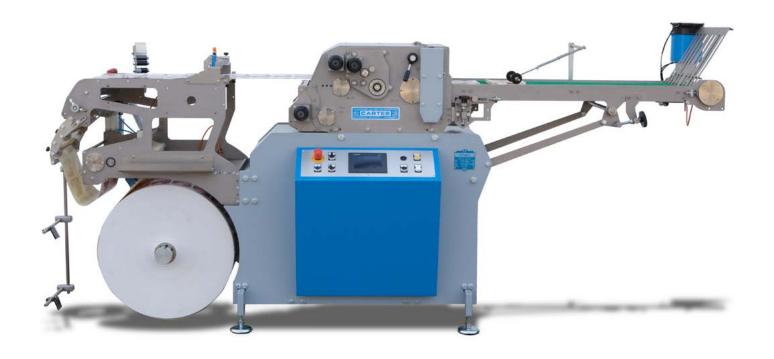

## **TFE 350**

## Guillotine machine

## **Features**

Guillotine and slitting machine for labels and other materials in roll.

The machine can work in-line or off-line and it is operated by an user friendly touch screen control panel. It is configurable with output conveyor belt, stacker or chute.

The cutting can be adjusted according to the length, the number of labels or the printing marks.

The TFE350 is extremely precise thanks to the LPS centring system, with which it is possible to accurately correct with centesimal precision the gap errors detected on the pre-printed materials.

**Productivity:** up to 18.000 pieces / hour **Productivity (A4 format):** 15.000 pieces / hour

**Power supply:** 230 v - 50/60 hz **Web width:** 360 mm - (14 in )

## **Applications**

Guillotine cutting
Scissor blade slitting
Front and rear pressure blade slitting
Double crossing cut
Conveyor belt

www.cartes.it - info@cartes.it