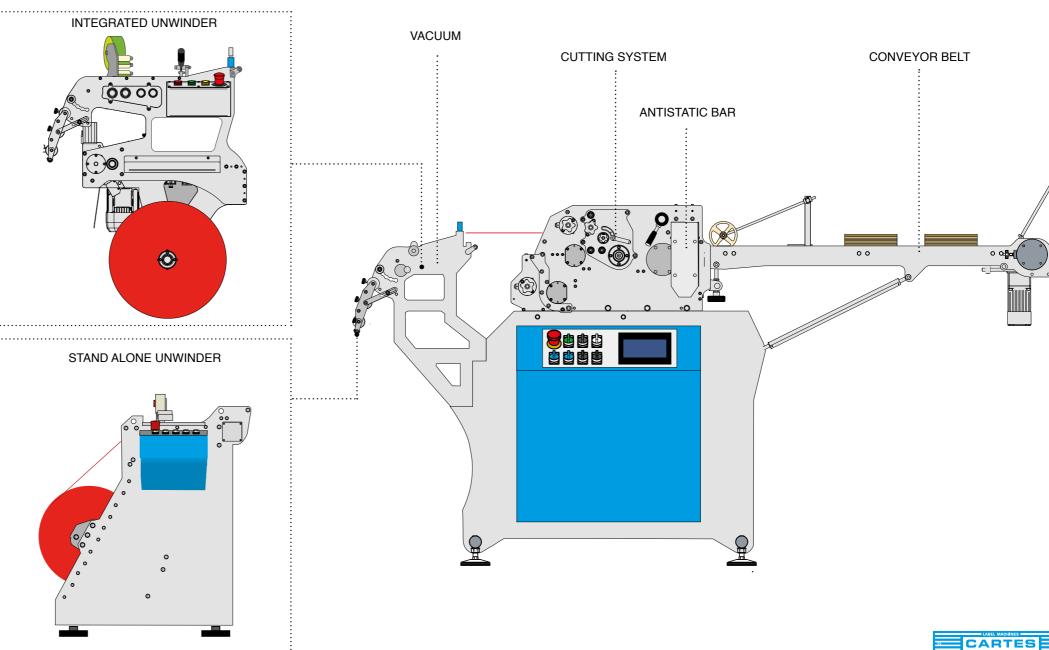

## **Features**

Guillotine and slitting machine for labels and other materials in roll.

The machine can work in-line or off-line and it is operated by an user friendly touch screen control panel. It is configurable with output conveyor belt, stacker or chute.

The cutting can be adjusted according to the length, the number of labels or the printing marks.

The TFE350 is extremely precise thanks to the LPS centring system, with which it is possible to accurately correct with centesimal precision the gap errors detected on the pre-printed materials.

## **Applications**

Guillotine cutting
Scissor blade slitting
Front and rear pressure blade slitting
Double crossing cut
Conveyor belt

www.cartes.it - info@cartes.it