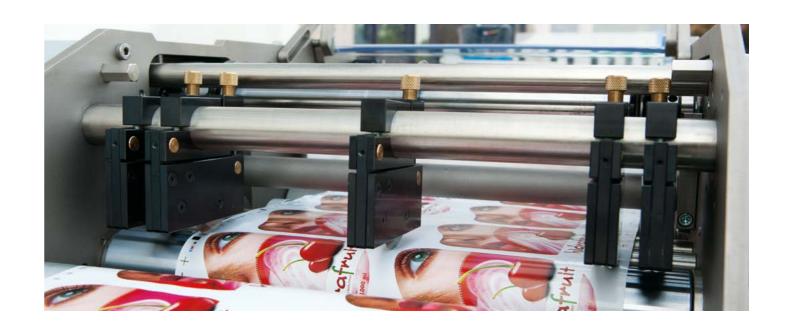

The cutting can be adjusted according to the length, the number of labels or the printing marks.

The TFE350 is extremely precise thanks to the LPS centring system, with which it is possible to accurately correct with centesimal precision the gap errors detected on the pre-printed materials.

## **Applications**

Guillotine cutting
Scissor blade slitting
Front and rear pressure blade slitting
Double crossing cut
Conveyor belt

www.cartes.it - info@cartes.it